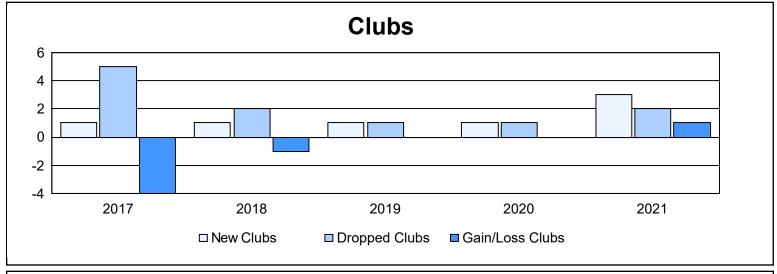

District B 9 As of June 2021 Cumulative

| Year      | New<br>Clubs | Dropped<br>Clubs | Gain/<br>Loss<br>Clubs | New<br>Members | Charter<br>Members | Reinstate<br>Members | Transfer<br>Members | Total<br>Member<br>Added | Total<br>Members<br>Dropped | Gain/<br>Loss<br>Members |
|-----------|--------------|------------------|------------------------|----------------|--------------------|----------------------|---------------------|--------------------------|-----------------------------|--------------------------|
| 2016-2017 | 1            | 5                | -4                     | 207            | 52                 | 60                   | 0                   | 319                      | 290                         | 29                       |
| 2017-2018 | 1            | 2                | -1                     | 120            | 27                 | 49                   | 6                   | 202                      | 253                         | -51                      |
| 2018-2019 | 1            | 1                | 0                      | 44             | 36                 | 15                   | 0                   | 95                       | 151                         | -56                      |
| 2019-2020 | 1            | 1                | 0                      | 59             | 22                 | 4                    | 2                   | 87                       | 72                          | 15                       |
| 2020-2021 | 3            | 2                | 1                      | 44             | 87                 | 34                   | 5                   | 170                      | 228                         | -58                      |
| Average   | 1            | 2                | -1                     | 95             | 45                 | 32                   | 3                   | 175                      | 199                         | -24                      |